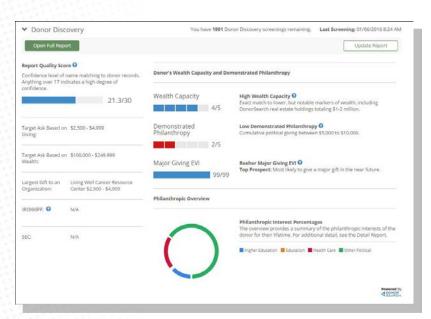

- Arms gift officers with data as they need it
- At-a-glance summary information on Wealth Capacity and Demonstrated Philanthropy
- Detailed constituent profiles for deep-dive analysis
- Easy batch screening capabilities for prospect researchers
- Saves money by reducing the number of wealth screens

Donor Discovery puts easy-to-interpret information on Wealth Capacity and Demonstrated Philanthropy at the fingertips of frontline fundraisers.

▶ 165 Western Ave North | St. Paul, MN 55102 | Tel: 651.789.1700 | Fax: 651.292.8122 | info@reeher.com

Donor Discovery includes immediate, on-demand access to wealth data, as well as batch screening, meeting the needs of both gift officers and prospect researchers.